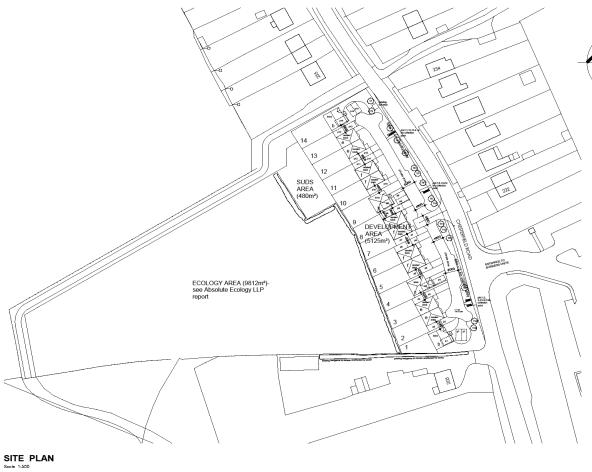

#### LOCATION PLAN

Scale 1:1260

|                                           | By. NT                                                              | Date: 15/06/2020  |
|-------------------------------------------|---------------------------------------------------------------------|-------------------|
| House Type F added. V                     | Vidths between some plots                                           | increased.        |
| Rev. Q                                    | By. NT                                                              | Date. 19/03/2015  |
| Private drive widened to<br>widths shown. | 6m in front of plots 3,4,5                                          | & 8,9,10. Drive   |
| Rev. P                                    | By. NT                                                              | Date. 04/02/2015  |
|                                           | e drive amended to show<br>gardens. Bin collection poi<br>ty splay. |                   |
| Rev. O                                    | By. NT                                                              | Date. 04/02/2015  |
| Turning head amended<br>geometry.         | to accommodate delivery                                             | truck turning     |
| Rev. N                                    | By. NT                                                              | Date. 16/01/2015  |
| Hipped roof shown to P                    | lots 4 & 9.                                                         |                   |
| Rev. M                                    | By. NT                                                              | Date. 15/01/2015  |
| Site plan amended follo                   | wing planning comments.                                             |                   |
| Rev. L                                    | By. NT                                                              | Date. 17/12/2018  |
| Site plan amended to in                   | clude semi-detached type:                                           | 2.                |
| Rev. K                                    | By. NT                                                              | Date. 26/10/2018  |
| Minor amendments.                         |                                                                     |                   |
| Rev. J                                    | By. NT                                                              | Date. 24/10/2018  |
| Plot numbering revised,<br>area ahown.    | additional planting shown                                           | to frontage, SUDS |
| Rev. I                                    | By. NT                                                              | Date. 18/10/2018  |
| Developable site area r                   | educed.                                                             |                   |
| Rev. H                                    | By. NT                                                              | Date. 12/02/2018  |
| House types updated to                    | latest plans.                                                       |                   |
| Rev. G                                    | By. NT                                                              | Date. 94/01/2018  |
| Bin collection points shi                 | own for Plots 1,2,3,4,10,11                                         | & 12.             |
| Rev. F                                    | By. NT                                                              | Date. 04/01/2018  |
| Road re-aligned following                 | ig 'Inspire' comments.                                              |                   |
| Rev. E                                    | By. NT                                                              | Date. 28/12/2017  |
| Road re-aligned following                 | ig 'Inspire' comments.                                              |                   |
| Rev. D                                    | By. NT                                                              | Date. 08/12/2017  |
| Plots 4 & 5 amended fo                    | Vowing client comments.                                             |                   |
| Rev. C                                    | By. NT                                                              | Date, 30/11/2017  |
|                                           | following 'Inspire' comme                                           |                   |
| Rev. B                                    | By. NT                                                              | Date. 21/11/2017  |
|                                           | ed following addition of To                                         |                   |
| Site boundaries amend<br>Information.     |                                                                     |                   |

# PROPOSED SITE

PROJECT RESIDENTIAL DEVELOPMENT

CHESTERFIELD ROAD TEMPLE NORMANTON S42 5DE

TGN CONSTRUCTION LTD

| PROJECT NO DRAWING |          | e NO   | R     |
|--------------------|----------|--------|-------|
| 118                | 01       |        |       |
| SCALE (A1)         | DATE     | STATUS | DRAWN |
| 1:500              | MAY 2017 | PRELIM | NT    |