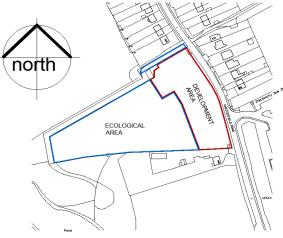

#### LOCATION PLAN

Scale 1:1260

|                                           | By. NT                                                              | Date: 15/06/2020  |
|-------------------------------------------|---------------------------------------------------------------------|-------------------|
| House Type F added. V                     | Vidths between some plots                                           | increased.        |
| Rev. Q                                    | By. NT                                                              | Date. 19/03/2015  |
| Private drive widened to<br>widths shown. | 6m in front of plots 3,4,5                                          | & 8,9,10. Drive   |
| Rev. P                                    | By. NT                                                              | Date. 04/02/2015  |
|                                           | e drive amended to show<br>gardens. Bin collection poi<br>ty splay. |                   |
| Rev. O                                    | By. NT                                                              | Date. 04/02/2015  |
| Turning head amended<br>geometry.         | to accommodate delivery                                             | truck turning     |
| Rev. N                                    | By. NT                                                              | Date. 16/01/2015  |
| Hipped roof shown to P                    | lots 4 & 9.                                                         |                   |
| Rev. M                                    | By. NT                                                              | Date. 15/01/2015  |
| Site plan amended follo                   | wing planning comments.                                             |                   |
| Rev. L                                    | By. NT                                                              | Date. 17/12/2018  |
| Site plan amended to in                   | clude semi-detached type:                                           | 2.                |
| Rev. K                                    | By. NT                                                              | Date. 26/10/2018  |
| Minor amendments.                         |                                                                     |                   |
| Rev. J                                    | By. NT                                                              | Date. 24/10/2018  |
| Plot numbering revised,<br>area ahown.    | additional planting shown                                           | to frontage, SUDS |
| Rev. I                                    | By. NT                                                              | Date. 18/10/2018  |
| Developable site area r                   | educed.                                                             |                   |
| Rev. H                                    | By. NT                                                              | Date. 12/02/2018  |
| House types updated to                    | latest plans.                                                       |                   |
| Rev. G                                    | By. NT                                                              | Date. 94/01/2018  |
| Bin collection points shi                 | own for Plots 1,2,3,4,10,11                                         | & 12.             |
| Rev. F                                    | By. NT                                                              | Date. 04/01/2018  |
| Road re-aligned following                 | ig 'Inspire' comments.                                              |                   |
| Rev. E                                    | By. NT                                                              | Date. 28/12/2017  |
| Road re-aligned following                 | ig 'Inspire' comments.                                              |                   |
| Rev. D                                    | By. NT                                                              | Date. 08/12/2017  |
| Plots 4 & 5 amended fo                    | Vowing client comments.                                             |                   |
| Rev. C                                    | By. NT                                                              | Date, 30/11/2017  |
|                                           | following 'Inspire' comme                                           |                   |
| Rev. B                                    | By. NT                                                              | Date. 21/11/2017  |
|                                           | ed following addition of To                                         |                   |
| Site boundaries amend<br>Information.     |                                                                     |                   |

# PROPOSED SITE

PROJECT RESIDENTIAL DEVELOPMENT

CHESTERFIELD ROAD TEMPLE NORMANTON S42 5DE

TGN CONSTRUCTION LTD

| PROJECT NO DRAWING |          | e NO   | R     |
|--------------------|----------|--------|-------|
| 118                | 01       |        |       |
| SCALE (A1)         | DATE     | STATUS | DRAWN |
| 1:500              | MAY 2017 | PRELIM | NT    |