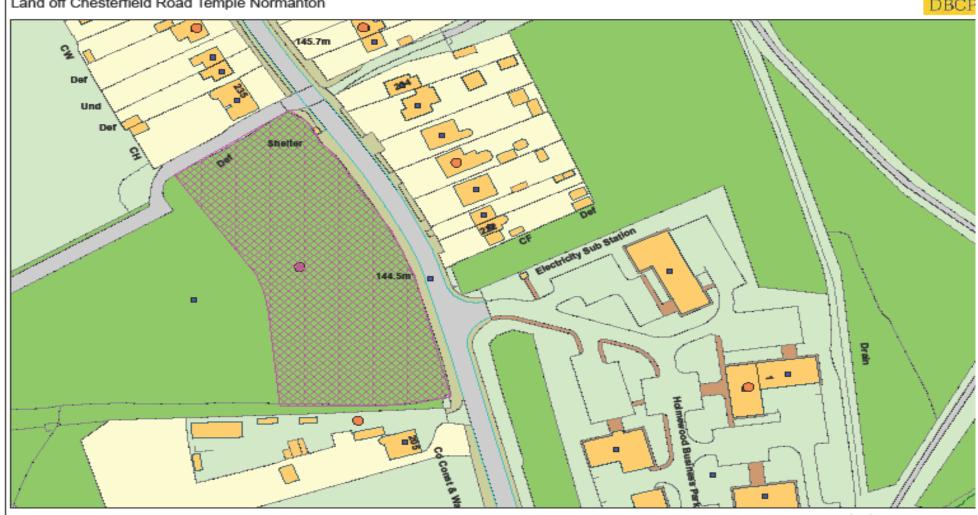

## 21/07005/SNN

#### Land off Chesterfield Road Temple Normanton

Reproduced from the Ordnance Survey map with permission of the Controller of Her Majesty's Stationery Office © Crown Copyright . All rights reserved.

Chesterfield Borough Council 100018505 (2010) Unauthorised reproduction infringes Crown Copyright and may lead to prosecution or civil proceedings.

Date 27/09/2021 100018505 SLA Scale 1:1,250

#### LOCATION PLAN

Scale 1:1260

|                                           | By. NT                                                              | Date: 15/06/2020  |
|-------------------------------------------|---------------------------------------------------------------------|-------------------|
| House Type F added. V                     | Vidths between some plots                                           | increased.        |
| Rev. Q                                    | By. NT                                                              | Date. 19/03/2015  |
| Private drive widened to<br>widths shown. | 6m in front of plots 3,4,5                                          | & 8,9,10. Drive   |
| Rev. P                                    | By. NT                                                              | Date. 04/02/2015  |
|                                           | e drive amended to show<br>gardens. Bin collection poi<br>ty splay. |                   |
| Rev. O                                    | By. NT                                                              | Date. 04/02/2015  |
| Turning head amended<br>geometry.         | to accommodate delivery                                             | truck turning     |
| Rev. N                                    | By. NT                                                              | Date. 16/01/2015  |
| Hipped roof shown to P                    | lots 4 & 9.                                                         |                   |
| Rev. M                                    | By. NT                                                              | Date. 15/01/2015  |
| Site plan amended follo                   | wing planning comments.                                             |                   |
| Rev. L                                    | By. NT                                                              | Date. 17/12/2018  |
| Site plan amended to in                   | clude semi-detached type:                                           | 2.                |
| Rev. K                                    | By. NT                                                              | Date. 26/10/2018  |
| Minor amendments.                         |                                                                     |                   |
| Rev. J                                    | By. NT                                                              | Date. 24/10/2018  |
| Plot numbering revised,<br>area ahown.    | additional planting shown                                           | to frontage, SUDS |
| Rev. I                                    | By. NT                                                              | Date. 18/10/2018  |
| Developable site area r                   | educed.                                                             |                   |
| Rev. H                                    | By. NT                                                              | Date. 12/02/2018  |
| House types updated to                    | latest plans.                                                       |                   |
| Rev. G                                    | By. NT                                                              | Date. 94/01/2018  |
| Bin collection points shi                 | own for Plots 1,2,3,4,10,11                                         | & 12.             |
| Rev. F                                    | By. NT                                                              | Date. 04/01/2018  |
| Road re-aligned following                 | ig 'Inspire' comments.                                              |                   |
| Rev. E                                    | By. NT                                                              | Date. 28/12/2017  |
| Road re-aligned following                 | ig 'Inspire' comments.                                              |                   |
| Rev. D                                    | By. NT                                                              | Date. 08/12/2017  |
| Plots 4 & 5 amended fo                    | Vowing client comments.                                             |                   |
| Rev. C                                    | By. NT                                                              | Date, 30/11/2017  |
|                                           | following 'Inspire' comme                                           |                   |
| Rev. B                                    | By. NT                                                              | Date. 21/11/2017  |
|                                           | ed following addition of To                                         |                   |
| Site boundaries amend<br>Information.     |                                                                     |                   |